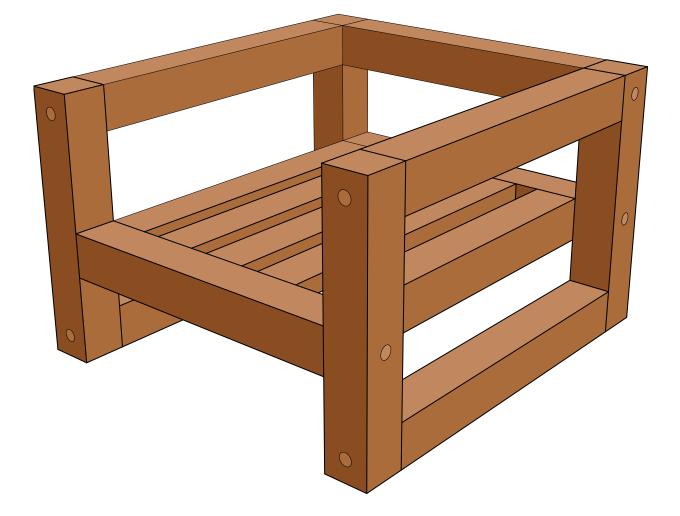

## DIY CREATORS

D



# **CUT LIST**

| Part             | QUANTITY | Length (L)                   | WIDTH (W)                        | THICKNESS (T)                    | Material    |
|------------------|----------|------------------------------|----------------------------------|----------------------------------|-------------|
| TOP/BOTTOM FRAME | 2        | <b>26 1/2"</b><br>(67.31 см) | <mark>3 1/2"</mark><br>(8.89 см) | <mark>3 1/2"</mark><br>(8.89 см) | Douglas Fir |
| FRONT/BACK FRAME | 2        | <b>21"</b><br>(53.34 см)     | <b>3 1/2"</b><br>(8.89 см)       | <b>3 1/2"</b><br>(8.89 см)       | Douglas Fir |
| BACK REST / SEAT | 3        | <b>24"</b><br>(60.96 см)     | <b>3 1/2"</b><br>(8.89 см)       | <b>3 1/2"</b><br>(8.89 см)       | Douglas Fir |
| SUPPORT STRIPS   | 2