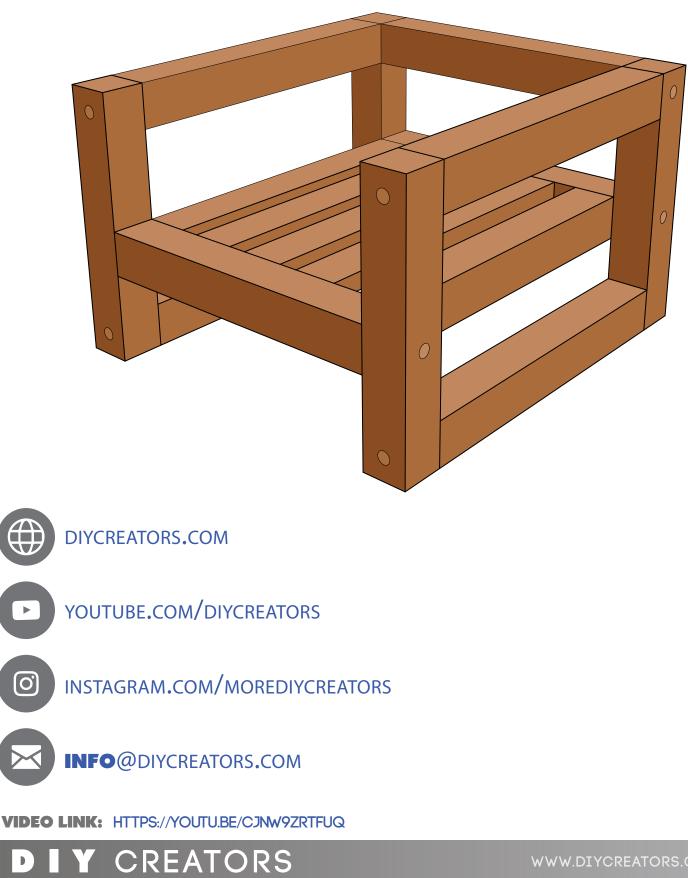

RONT AND BACK)

#### 4 ATTACH SUPPORT STRIPS

- (1) 7/8" WOODEN DOWEL (CUT TO FILL HOLES)
- (4) 5" LAG SCREWS
- (2) 24"  $\times$  3 1/2"  $\times$  3 1/2" DOUGLAS FIR





#### 1 ASSEMBLE FRAME FOR ARMRESTS

#### 2 ATTACH BACKREST AND SEAT SUPPORT

# **MODERN OUTDOOR CHAIR**

## DIY CREATORS

(16) 3" OUTDOOR SCREWS

ENJOY YOUR MODERN OUTDOOR CHAIR !





#### 7 SECURE SLATS INTO PLACE

\_ \_ \_ \_ \_

- (3) 26 1/2" × 3 1/2" × 3 1/2" DOUGLAS FIR (MIDDLE PIECES)
   (2) 26 1/2" × 3 1/2" × 3 1/2" DOUGLAS FIR (END PIECES)
- 8 APPLY DESIRED FINISH

\_ \_ \_ \_

- (2) 26 1/2" × 3 1/2" × 3 1/2" DOUGLAS FIR (END PIECES)
- (3) 26 1/2"  $\times$  3 1/2"  $\times$  3 1/2" DOUGLAS FIR (MIDDLE PIECES)





#### 6 PLACE SEAT SLATS ON SUPPORT STRIPS

### MODERN OUTDOOR CHAIR

# **MODERN OUTDOOR CHAIR**