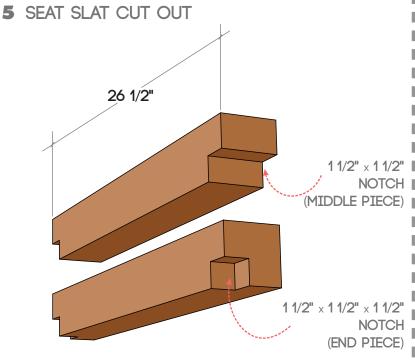

#### 7 SECURE SLATS INTO PLACE

\_ \_ \_ \_ \_

- (3) 26 1/2" × 3 1/2" × 3 1/2" DOUGLAS FIR (MIDDLE PIECES)
   (2) 26 1/2" × 3 1/2" × 3 1/2" DOUGLAS FIR (END PIECES)
- 8 APPLY DESIRED FINISH

\_ \_ \_ \_

- (2) 26 1/2" × 3 1/2" × 3 1/2" DOUGLAS FIR (END PIECES)
- (3) 26 1/2"  $\times$  3 1/2"  $\times$  3 1/2" DOUGLAS FIR (MIDDLE PIECES)