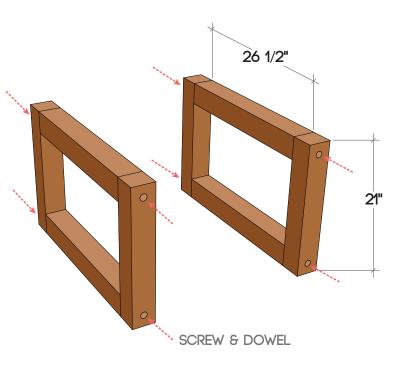

#### 1 ASSEMBLE FRAME FOR ARMRESTS

# **CUT LIST**

| Part             | QUANTITY | Length (L)                   | WIDTH (W)                        | THICKNESS (T)                    | Material    |
|------------------|----------|------------------------------|----------------------------------|----------------------------------|-------------|
| TOP/BOTTOM FRAME | 2        | <b>26 1/2"</b><br>(67.31 см) | <mark>3 1/2"</mark><br>(8.89 см) | <mark>3 1/2"</mark><br>(8.89 см) | Douglas Fir |
| FRONT/BACK FRAME | 2        | <b>21"</b><br>(53.34 см)     | <b>3 1/2"</b><br>(8.89 см)       | <b>3 1/2"</b><br>(8.89 см)       | Douglas Fir |
| BACK REST / SEAT | 3        | <b>24"</b><br>(60.96 см)     | <b>3 1/2"</b><br>(8.89 см)       | <b>3 1/2"</b><br>(8.89 см)       | Douglas Fir |
| SUPPORT STRIPS   | 2        | <b>20"</b><br>(50.8 см)      | <b>1 1/2"</b><br>(3.81 см)       | <b>1 1/2"</b><br>(3.81 см)       | Wood        |
| SEAT SLATS       | 5        | <b>26 1/2"</b><br>(67.31 см) | <b>3 1/2"</b><br>(8.89 см)       | <b>3 1/2"</b><br>(8.89 см)       | Douglas Fir |