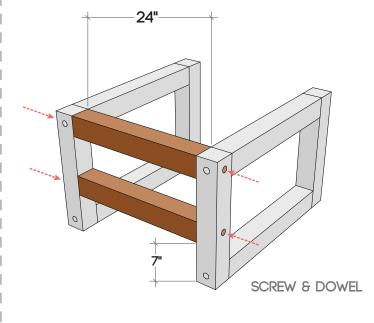

#### 1 ASSEMBLE FRAME FOR ARMRESTS

#### 2 ATTACH BACKREST AND SEAT SUPPORT

#### **3** ATTACH FRONT SEAT SUPPORT

- (1) 7/8" WOODEN DOWEL (CUT TO FILL HOLES)
- (8) 5" LAG SCREWS
- (4) 26 1/2" × 3 1/2" × 3 1/2" DOUGLAS FIR (TOP AND BOTTOM)
  (4) 21" × 3 1/2" × 3 1/2" DOUGLAS FIR (FRONT AND BACK)

#### 4 ATTACH SUPPORT STRIPS

- (1) 7/8" WOODEN DOWEL (CUT TO FILL HOLES)
- (4) 5" LAG SCREWS
- (2) 24"  $\times$  3 1/2"  $\times$  3 1/2" DOUGLAS FIR