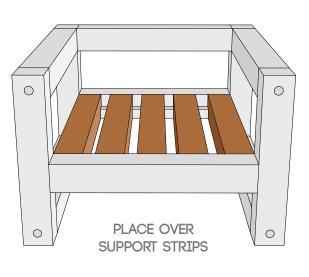

#### 6 PLACE SEAT SLATS ON SUPPORT STRIPS

#### 4 ATTACH SUPPORT STRIPS

- (1) 7/8" WOODEN DOWEL (CUT TO FILL HOLES)
- (4) 5" LAG SCREWS
- (2) 24"  $\times$  3 1/2"  $\times$  3 1/2" DOUGLAS FIR