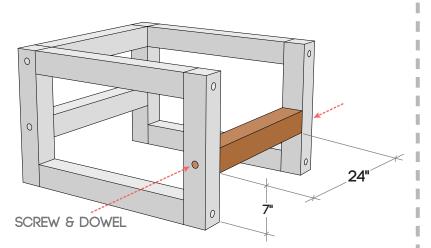

#### **3** ATTACH FRONT SEAT SUPPORT

- (1) 7/8" WOODEN DOWEL (CUT TO FILL HOLES)
- (8) 5" LAG SCREWS
- (4) 26 1/2" × 3 1/2" × 3 1/2" DOUGLAS FIR (TOP AND BOTTOM)
  (4) 21" × 3 1/2" × 3 1/2" DOUGLAS FIR (FRONT AND BACK)

## DIY CREATORS

- (2) 5" LAG SCREWS(1) 7/8" WOODEN DOWEL (CUT TO FILL HOLES)
- (2) 5" LAG SCREWS
- (1) 24" × 3 1/2" × 3 1/2" DOUGLAS FIR

(1)  $20" \times 11/2" \times 11/2"$  DOUGLAS FIR (CUT THE 2X4 DOWN THE CENTER) (8) 3" WEATHER RATED SCREWS