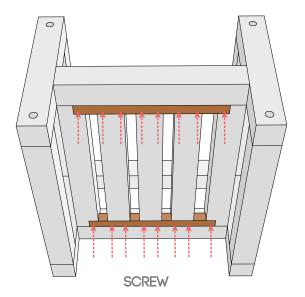

#### 7 SECURE SLATS INTO PLACE

\_ \_ \_ \_ \_

- (3) 26 1/2" × 3 1/2" × 3 1/2" DOUGLAS FIR (MIDDLE PIECES)
   (2) 26 1/2" × 3 1/2" × 3 1/2" DOUGLAS FIR (END PIECES)
- 8 APPLY DESIRED FINISH

\_ \_ \_ \_

- (2) 26 1/2" × 3 1/2" × 3 1/2" DOUGLAS FIR (END PIECES)
- (3) 26 1/2"  $\times$  3 1/2"  $\times$  3 1/2" DOUGLAS FIR (MIDDLE PIECES)

#### 6 PLACE SEAT SLATS ON SUPPORT STRIPS