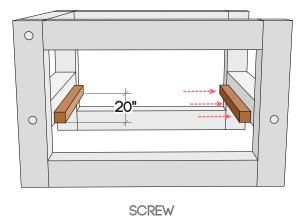

#### 4 ATTACH SUPPORT STRIPS

- (1) 7/8" WOODEN DOWEL (CUT TO FILL HOLES)
- (4) 5" LAG SCREWS
- (2) 24"  $\times$  3 1/2"  $\times$  3 1/2" DOUGLAS FIR