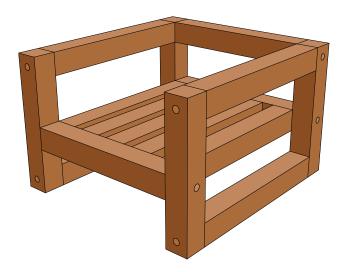

RS

- (2) 5" LAG SCREWS(1) 7/8" WOODEN DOWEL (CUT TO FILL HOLES)
- (2) 5" LAG SCREWS
- (1) 24" × 3 1/2" × 3 1/2" DOUGLAS FIR

(1)  $20" \times 11/2" \times 11/2"$  DOUGLAS FIR (CUT THE 2X4 DOWN THE CENTER) (8) 3" WEATHER RATED SCREWS





#### **3** ATTACH FRONT SEAT SUPPORT

- (1) 7/8" WOODEN DOWEL (CUT TO FILL HOLES)
- (8) 5" LAG SCREWS
- (4) 26 1/2" × 3 1/2" × 3 1/2" DOUGLAS FIR (TOP AND BOTTOM)
  (4) 21" × 3 1/2" × 3 1/2" DOUGLAS FIR (FRONT AND BACK)

#### 4 ATTACH SUPPORT STRIPS

- (1) 7/8" WOODEN DOWEL (CUT TO FILL HOLES)
- (4) 5" LAG SCREWS
- (2) 24"  $\times$  3 1/2"  $\times$  3 1/2" DOUGLAS FIR





#### 1 ASSEMBLE FRAME FOR ARMRESTS

#### 2 ATTACH BACKREST AND SEAT SUPPORT

# **MODERN OUTDOOR CHAIR**

## DIY CREATORS

(16) 3" OUTDOOR SCREWS

ENJOY YOUR MODERN OUTDOOR CHAIR !





#### 7 SECURE SLATS INTO PLACE

\_ \_ \_ \_ \_

- (3) 26 1/2" × 3 1/2" × 3 1/2" DOUGLAS FIR (MIDDLE PIECES)
   (2) 26 1/2" × 3 1/2" × 3 1/2" DOUGLAS FIR (END PIECES)
- 8 APPLY DESIRED FINISH

\_ \_ \_ \_

- (2) 26 1/2" × 3 1/2" × 3 1/2" DOUGLAS FIR (END PIECES)
- (3) 26 1/2"  $\times$  3 1/2"  $\times$  3 1/2" DOUGLAS FIR (MIDDLE PIECES)





#### 6 PLACE SEAT SLATS ON SUPPORT STRIPS

### MODERN OUTDOOR CHAIR

# **MODERN OUTDOOR CHAIR**